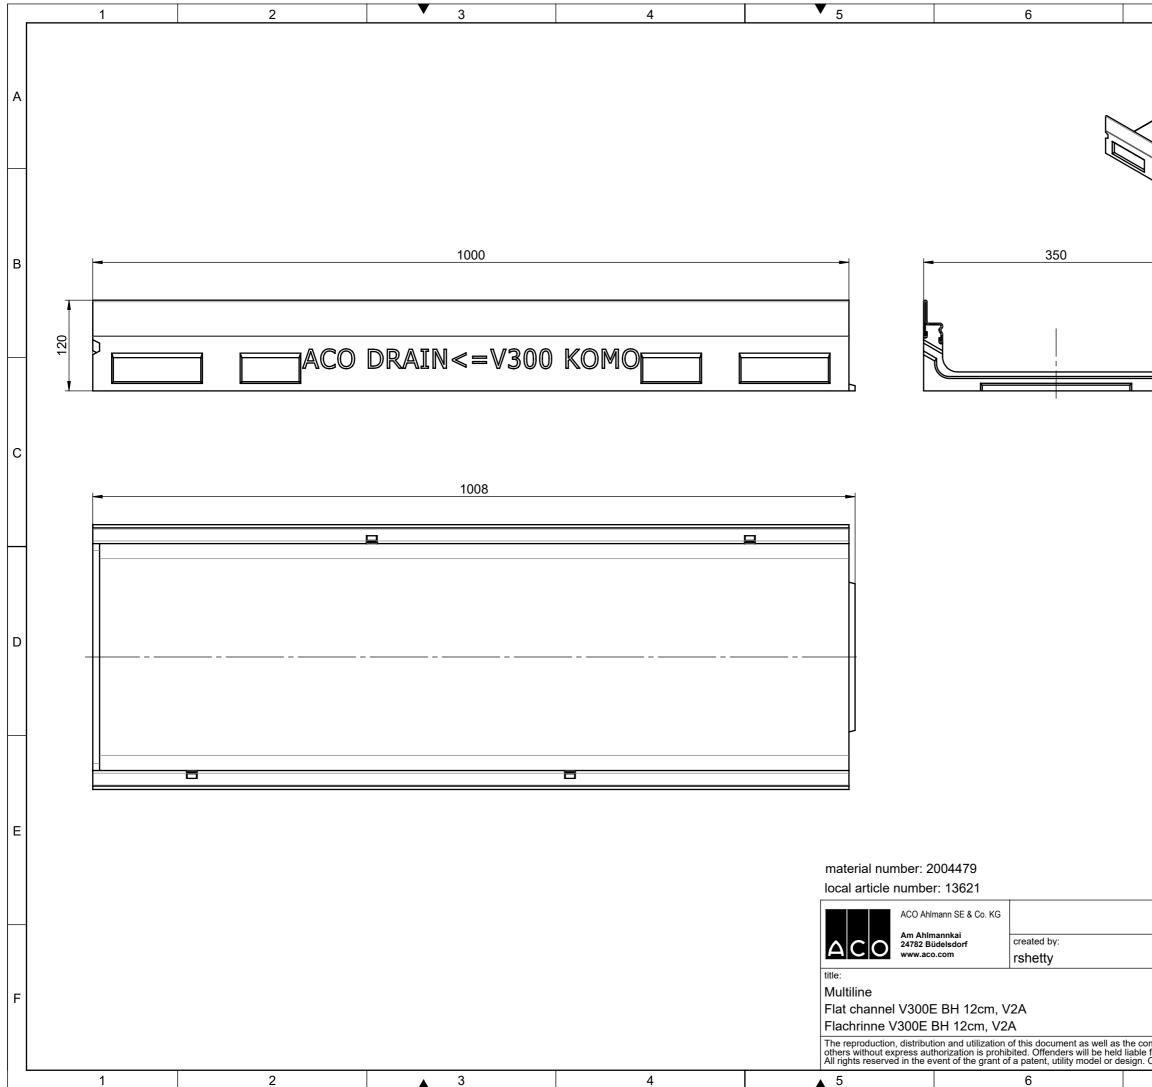

| 7                                                                                                | 8                                   |                  |               | ]              |
|--------------------------------------------------------------------------------------------------|-------------------------------------|------------------|---------------|----------------|
|                                                                                                  | SCALE                               | 1:10             | A             |                |
| ACO DRAUN SIN SOMOL                                                                              |                                     |                  | В             |                |
|                                                                                                  |                                     |                  | С             |                |
|                                                                                                  |                                     |                  | D             |                |
| drawing-no.:                                                                                     | index:                              | documenttype:    | E             |                |
| 1069182-M                                                                                        | 002                                 | marketing drv    |               |                |
| reviewed by:<br>rshetty                                                                          |                                     | projection:ISO-E | scale:<br>1:5 |                |
|                                                                                                  | seria                               | al-released      | d F           | ersion 2.2     |
| ommunication of its contents to<br>for the payment of damages.<br>Observe copyright by ISO 16016 | release date: sheet: 30.08.2022 1/1 |                  | sheet:<br>1/1 | 19-DIN A3-V    |
| 7                                                                                                | 30.08.2022 1/1<br>8                 |                  | ., .          | Solidworks 201 |