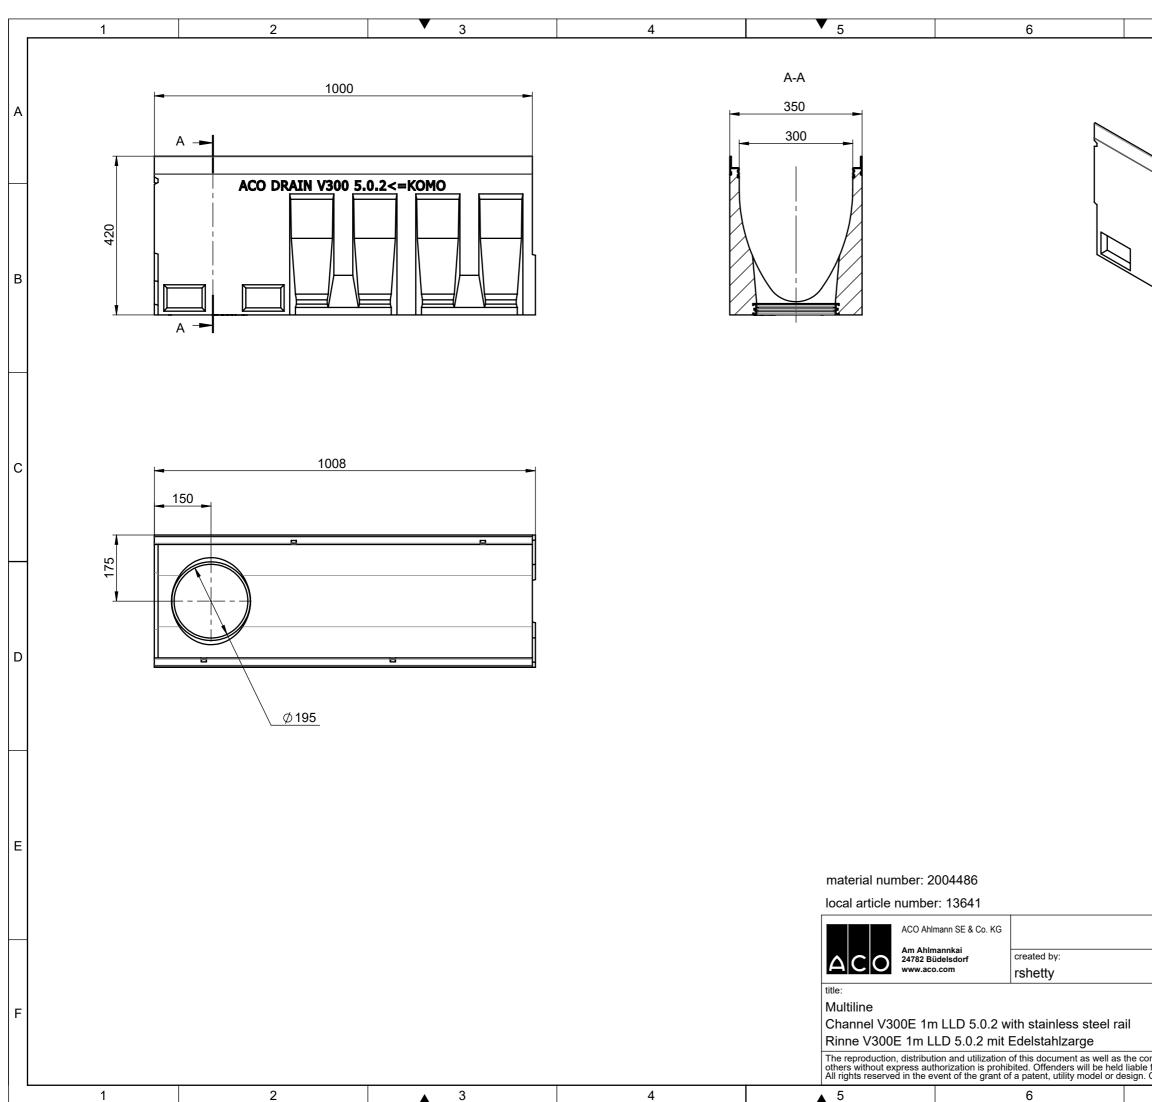

| 7                                                                                                     | 8             |                                                                               |   |
|-------------------------------------------------------------------------------------------------------|---------------|-------------------------------------------------------------------------------|---|
|                                                                                                       |               |                                                                               | A |
| AGO DRADI V300 5.0.2 5 WORD                                                                           |               |                                                                               | В |
|                                                                                                       |               | 3-                                                                            | С |
|                                                                                                       |               |                                                                               | D |
|                                                                                                       |               |                                                                               | E |
| drawing-no.:<br>1063237-M<br>reviewed by:<br>rshetty                                                  | index:<br>002 | documenttype:<br>marketing drw.<br>projection:ISO-E<br>for the scale:<br>1:10 |   |
|                                                                                                       | seria         | al-released                                                                   | F |
| ommunication of its contents to<br>for the payment of damages.<br>Observe copyright by ISO 16016<br>7 |               |                                                                               |   |
| 1                                                                                                     |               | U                                                                             |   |