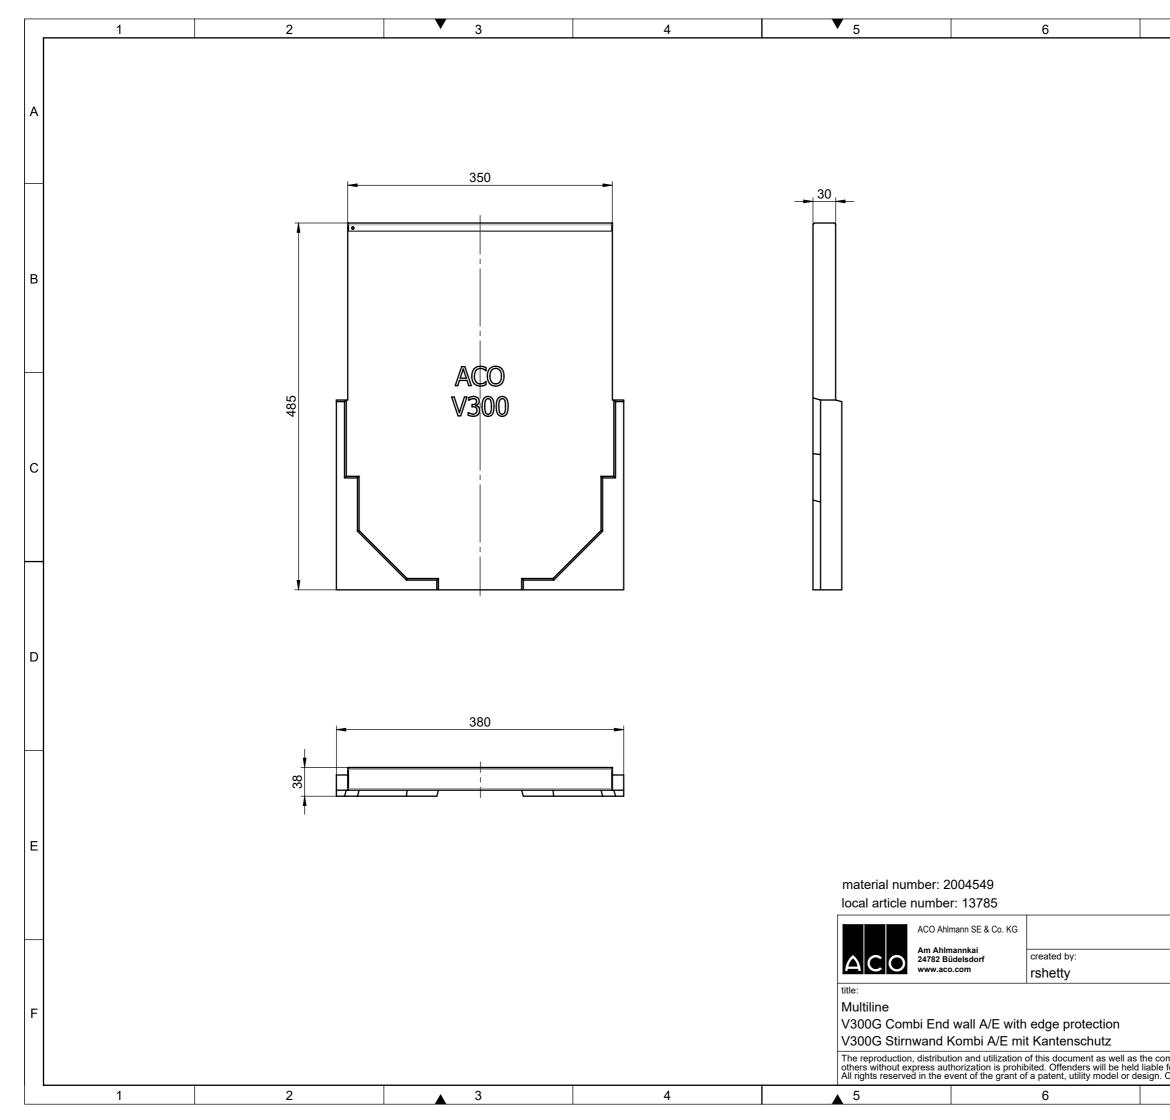

| 7                                                                                                |                                     | 8                             |                                        |                |
|--------------------------------------------------------------------------------------------------|-------------------------------------|-------------------------------|----------------------------------------|----------------|
|                                                                                                  |                                     |                               |                                        | А              |
| ACO<br>V300                                                                                      |                                     |                               |                                        | В              |
|                                                                                                  |                                     |                               |                                        | С              |
|                                                                                                  |                                     |                               |                                        | D              |
|                                                                                                  |                                     |                               |                                        | E              |
| drawing-no.:<br><b>1057912-M</b>                                                                 | index:<br>002                       | documenttype:<br>marketing di |                                        |                |
| reviewed by:<br>rshetty                                                                          |                                     | projection:ISO-E              | scale:<br>1:5                          |                |
| serial-released                                                                                  |                                     |                               |                                        |                |
| ommunication of its contents to<br>for the payment of damages.<br>Observe copyright by ISO 16016 | release date: sheet: 29.08.2022 1/1 |                               | Solidworks 2019 - DIN A3 - Version 2.2 |                |
| 7                                                                                                |                                     | 8                             | 1                                      | Solid works 20 |
|                                                                                                  |                                     |                               |                                        |                |