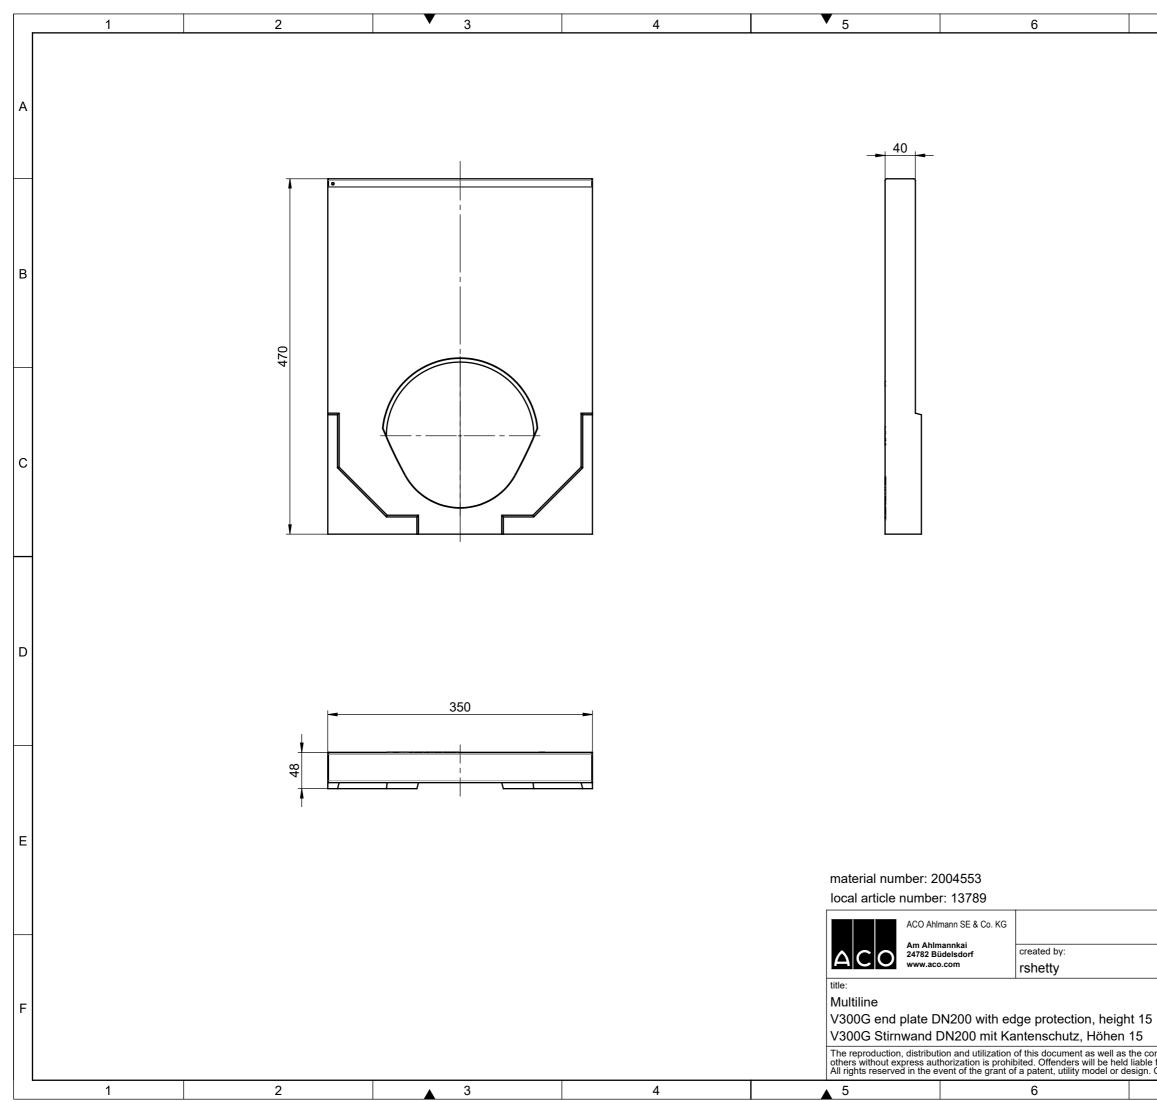

| 7                                                                                                |                                        |                  | 8                              |               |
|--------------------------------------------------------------------------------------------------|----------------------------------------|------------------|--------------------------------|---------------|
|                                                                                                  |                                        |                  |                                | A             |
|                                                                                                  |                                        |                  |                                | В             |
|                                                                                                  |                                        |                  |                                | С             |
|                                                                                                  |                                        |                  |                                | D             |
|                                                                                                  |                                        |                  |                                | E             |
| drawing-no.:<br><b>1058102-M</b>                                                                 |                                        | ex:<br><b>)2</b> | documenttype:<br>marketing drw | <i>.</i>      |
| reviewed by:<br>rshetty                                                                          | I                                      |                  |                                | scale:<br>1:5 |
| serial-released                                                                                  |                                        |                  |                                | I F           |
| ommunication of its contents to<br>for the payment of damages.<br>Observe copyright by ISO 16016 | release date: sheet:<br>29.08.2022 1/1 |                  |                                |               |
| 7                                                                                                | 8                                      |                  |                                |               |