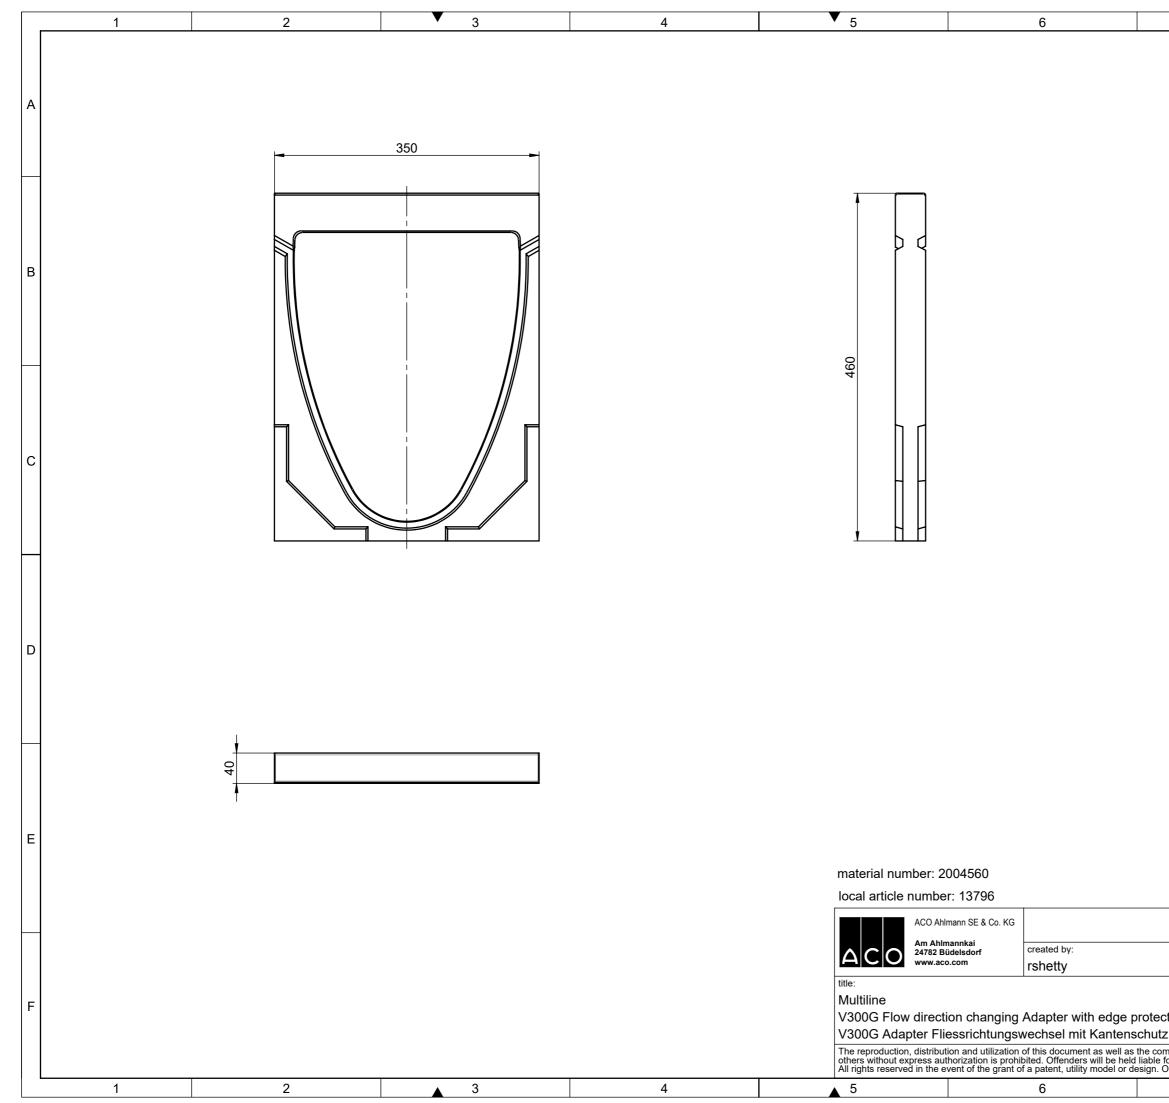

| Image: contents to the total states of the                                                                                                                                                                                                                                                                                                                                                                                                                                                                                             | 7                                                                                               |        |                                              | 8             |   |   |
|----------------------------------------------------------------------------------------------------------------------------------------------------------------------------------------------------------------------------------------------------------------------------------------------------------------------------------------------------------------------------------------------------------------------------------------------------------------------------------------------------------------------------------------------------------------------------------------------------------------------------------------------------------------------------------------------------------------------------------------------------------------------------------------------------------------------------------------------------------------------------------------------------------------------------------------------------------------------------------------------------------------------------------------------------------------------------------------------------------------------------------------------------------------------------------------------------------------------------------------------------------------------------------------------------------------------------------------------------------------------------------------------------------------------------------------------------------------------------------------------------------------------------------------------------------------------------------------------------------------------------------------------------------------------------------------------------------------------------------------------------------------------------------------------------------------------------------------------------------------------------------------------------------------------------------------------------------------------------------------------------------------------------------------------------------------------------------------------------------------------------------------------------------------------------------------------------------------------------------------------------------------------------------------------------------------------------------------------------------------------------------------------------------------------------------------------------------------------------------------------------------------------------------------------------------------------------------------------------|-------------------------------------------------------------------------------------------------|--------|----------------------------------------------|---------------|---|---|
| drawing-no::  index:  documentitype:    1059189-M  002  marketing drv.    reviewed by:  projector:ROE  scale:    rshetty  1:5  scale:    sction Typ 15  Serial-released  F                                                                                                                                                                                                                                                                                                                                                                                                                                                                                                                                                                                                                                                                                                                                                                                                                                                                                                                                                                                                                                                                                                                                                                                                                                                                                                                                                                                                                                                                                                                                                                                                                                                                                                                                                                                                                                                                                                                                                                                                                                                                                                                                                                                                                                                                                                                                                                                                                         |                                                                                                 | 1      |                                              | ~             |   | А |
| drawing-no::  index:  documenttype:    1059189-M  002  marketing drw.    reviewed by:  projection:ISO-E  scale:    rshetty  1:5  scrial-released    sction Typ 15  F                                                                                                                                                                                                                                                                                                                                                                                                                                                                                                                                                                                                                                                                                                                                                                                                                                                                                                                                                                                                                                                                                                                                                                                                                                                                                                                                                                                                                                                                                                                                                                                                                                                                                                                                                                                                                                                                                                                                                                                                                                                                                                                                                                                                                                                                                                                                                                                                                               |                                                                                                 |        |                                              |               |   | В |
| drawing-no.:  index:  documenttype:    1059189-M  002  marketing drw.    reviewed by:  projection:ISO-E  scale:    rshetty  Image: Second scale  1:5    section Typ 15  F                                                                                                                                                                                                                                                                                                                                                                                                                                                                                                                                                                                                                                                                                                                                                                                                                                                                                                                                                                                                                                                                                                                                                                                                                                                                                                                                                                                                                                                                                                                                                                                                                                                                                                                                                                                                                                                                                                                                                                                                                                                                                                                                                                                                                                                                                                                                                                                                                          |                                                                                                 |        |                                              |               |   | С |
| drawing-no.:  index:  documenttype:    1059189-M  002  marketing drw.    reviewed by:  projection:ISO-E  scale:    rshetty                                                                                                                                                                                                                                                                                                                                                                                                                                                                                                                                                                                                                                                                                                                                                                                                                                                                                                                                                                                                                                                                                                                                                                                                                                                                                                                                                                                                                                                                                                                                                                                                                                                                                                                                                                                                                                                                                                                                                                                                                                                                                                                                                                                                                                                                                                                                                                                                                                                                         |                                                                                                 |        |                                              |               |   | D |
| reviewed by:<br>rshetty<br>rshetty<br>rshetty<br>rshetty<br>rshetty<br>rshetty<br>rshetty<br>rshetty<br>rshetty<br>rshetty<br>rshetty<br>rshetty<br>rshetty<br>rshetty<br>rshetty<br>rshetty<br>rshetty<br>rshetty<br>rshetty<br>rshetty<br>rshetty<br>rshetty<br>rshetty<br>rshetty<br>rshetty<br>rshetty<br>rshetty<br>rshetty<br>rshetty<br>rshetty<br>rshetty<br>rshetty<br>rshetty<br>rshetty<br>rshetty<br>rshetty<br>rshetty<br>rshetty<br>rshetty<br>rshetty<br>rshetty<br>rshetty<br>rshetty<br>rshetty<br>rshetty<br>rshetty<br>rshetty<br>rshetty<br>rshetty<br>rshetty<br>rshetty<br>rshetty<br>rshetty<br>rshetty<br>rshetty<br>rshetty<br>rshetty<br>rshetty<br>rshetty<br>rshetty<br>rshetty<br>rshetty<br>rshetty<br>rshetty<br>rshetty<br>rshetty<br>rshetty<br>rshetty<br>rshetty<br>rshetty<br>rshetty<br>rshetty<br>rshetty<br>rshetty<br>rshetty<br>rshetty<br>rshetty<br>rshetty<br>rshetty<br>rshetty<br>rshetty<br>rshetty<br>rshetty<br>rshetty<br>rshetty<br>rshetty<br>rshetty<br>rshetty<br>rshetty<br>rshetty<br>rshetty<br>rshetty<br>rshetty<br>rshetty<br>rshetty<br>rshetty<br>rshetty<br>rshetty<br>rshetty<br>rshetty<br>rshetty<br>rshetty<br>rshetty<br>rshetty<br>rshetty<br>rshetty<br>rshetty<br>rshetty<br>rshetty<br>rshetty<br>rshetty<br>rshetty<br>rshetty<br>rshetty<br>rshetty<br>rshetty<br>rshetty<br>rshetty<br>rshetty<br>rshetty<br>rshetty<br>rshetty<br>rshetty<br>rshetty<br>rshetty<br>rshetty<br>rshetty<br>rshetty<br>rshetty<br>rshetty<br>rshetty<br>rshetty<br>rshetty<br>rshetty<br>rshetty<br>rshetty<br>rshetty<br>rshetty<br>rshetty<br>rshetty<br>rshetty<br>rshetty<br>rshetty<br>rshetty<br>rshetty<br>rshetty<br>rshetty<br>rshetty<br>rshetty<br>rshetty<br>rshetty<br>rshetty<br>rshetty<br>rshetty<br>rshetty<br>rshetty<br>rshetty<br>rshetty<br>rshetty<br>rshetty<br>rshetty<br>rshetty<br>rshetty<br>rshetty<br>rshetty<br>rshetty<br>rshetty<br>rshetty<br>rshetty<br>rshetty<br>rshetty<br>rshetty<br>rshetty<br>rshetty<br>rshetty<br>rshetty<br>rshetty<br>rshetty<br>rshetty<br>rshetty<br>rshetty<br>rshetty<br>rshetty<br>rshetty<br>rshetty<br>rshetty<br>rshetty<br>rshetty<br>rshetty<br>rshetty<br>rshetty<br>rshetty<br>rshetty<br>rshetty<br>rshetty<br>rshetty<br>rshetty<br>rshetty<br>rshetty<br>rshetty<br>rshetty<br>rshetty<br>rshetty<br>rshetty<br>rshetty<br>rshetty<br>rshetty<br>rshetty<br>rshetty<br>rshetty<br>rshetty<br>rshetty<br>rshetty<br>rshetty<br>rshetty<br>rshetty<br>rshetty<br>rshetty<br>rshetty<br>rshetty<br>rshetty<br>rshetty<br>rshetty<br>rshetty<br>rshetty<br>rshetty | drawin                                                                                          | g-no.: |                                              | documenttype: |   | E |
| rshetty $\leftarrow + \textcircled{\oplus}$ 1:5<br>serial-released F                                                                                                                                                                                                                                                                                                                                                                                                                                                                                                                                                                                                                                                                                                                                                                                                                                                                                                                                                                                                                                                                                                                                                                                                                                                                                                                                                                                                                                                                                                                                                                                                                                                                                                                                                                                                                                                                                                                                                                                                                                                                                                                                                                                                                                                                                                                                                                                                                                                                                                                               |                                                                                                 | 89-M   | 002                                          |               |   |   |
| ection Typ 15                                                                                                                                                                                                                                                                                                                                                                                                                                                                                                                                                                                                                                                                                                                                                                                                                                                                                                                                                                                                                                                                                                                                                                                                                                                                                                                                                                                                                                                                                                                                                                                                                                                                                                                                                                                                                                                                                                                                                                                                                                                                                                                                                                                                                                                                                                                                                                                                                                                                                                                                                                                      |                                                                                                 |        |                                              |               |   |   |
| communication of its contents to<br>e for the payment of damages.<br>Observe copyright by ISO 16016release date:<br>30.08.2022sheet:<br>1/178                                                                                                                                                                                                                                                                                                                                                                                                                                                                                                                                                                                                                                                                                                                                                                                                                                                                                                                                                                                                                                                                                                                                                                                                                                                                                                                                                                                                                                                                                                                                                                                                                                                                                                                                                                                                                                                                                                                                                                                                                                                                                                                                                                                                                                                                                                                                                                                                                                                      | tz Typ 15                                                                                       |        |                                              |               |   |   |
| 7 8                                                                                                                                                                                                                                                                                                                                                                                                                                                                                                                                                                                                                                                                                                                                                                                                                                                                                                                                                                                                                                                                                                                                                                                                                                                                                                                                                                                                                                                                                                                                                                                                                                                                                                                                                                                                                                                                                                                                                                                                                                                                                                                                                                                                                                                                                                                                                                                                                                                                                                                                                                                                | ommunication of its contents to<br>of the payment of damages.<br>Observe copyright by ISO 16016 |        |                                              |               |   |   |
|                                                                                                                                                                                                                                                                                                                                                                                                                                                                                                                                                                                                                                                                                                                                                                                                                                                                                                                                                                                                                                                                                                                                                                                                                                                                                                                                                                                                                                                                                                                                                                                                                                                                                                                                                                                                                                                                                                                                                                                                                                                                                                                                                                                                                                                                                                                                                                                                                                                                                                                                                                                                    |                                                                                                 |        | <u>     I         I                     </u> |               | 1 | J |