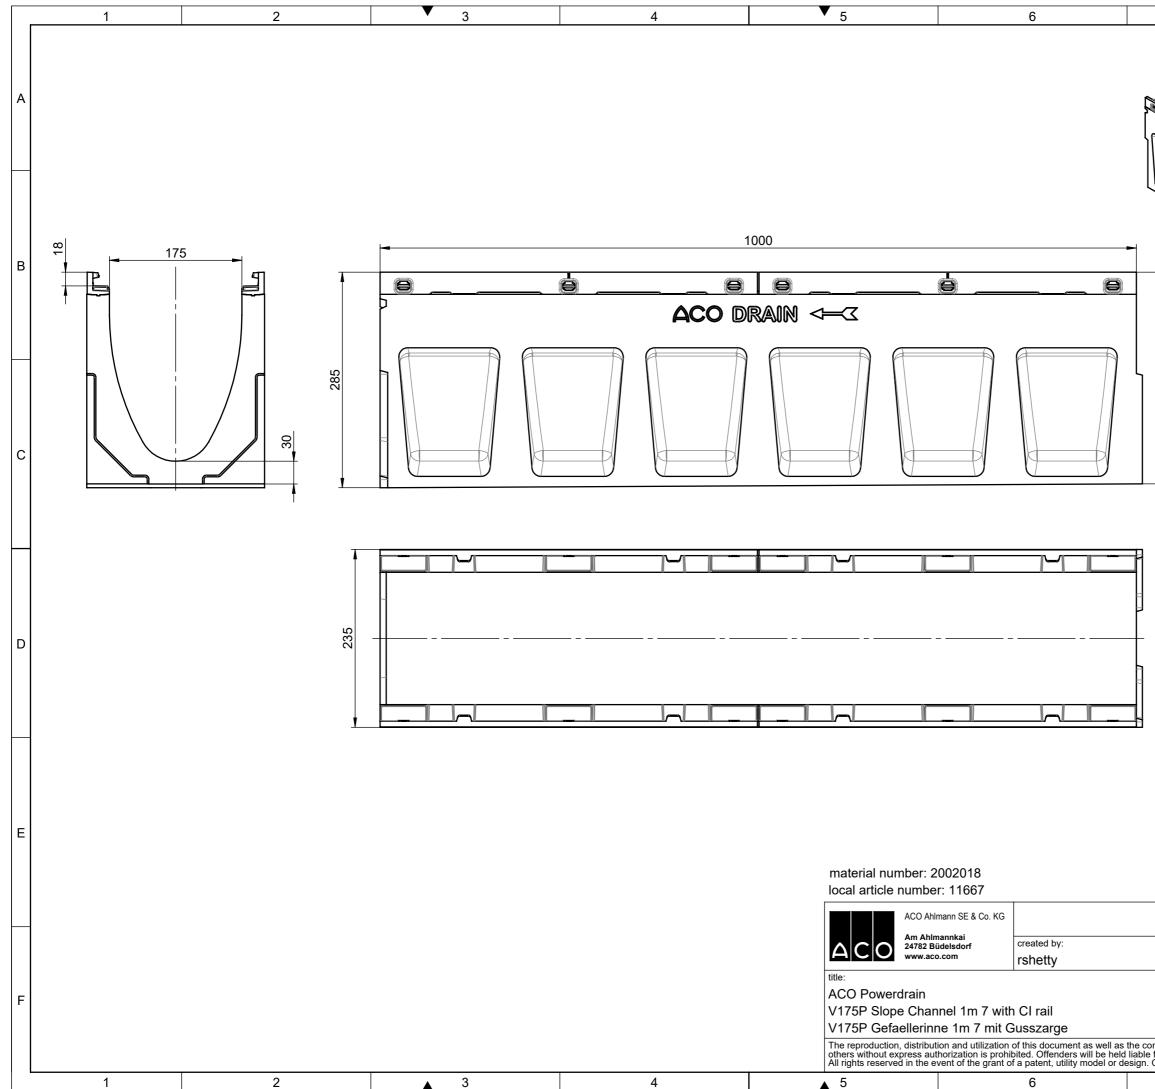

| 7                                                                                         |                     | 8                    |              |   |
|-------------------------------------------------------------------------------------------|---------------------|----------------------|--------------|---|
|                                                                                           | ALE 1 : 10          |                      |              |   |
|                                                                                           | ALE I. IU           |                      | -            | Α |
|                                                                                           |                     |                      |              | В |
| 280                                                                                       |                     |                      | _            | С |
|                                                                                           |                     |                      |              | D |
| drawing-no.:                                                                              | index:              | documenttype:        |              | E |
| 1162145-M<br>reviewed by:                                                                 | 001                 | marketing drv        | V.<br>scale: |   |
| rshetty                                                                                   |                     | ]⊕                   | 1:5          |   |
|                                                                                           | seria               | al-release           | b            | F |
| mmunication of its contents to for the payment of damages. Observe copyright by ISO 16016 |                     | release date: sheet: |              |   |
| Observe copyright by ISO 16016<br>7                                                       | 26.09.2022 1/1<br>8 |                      |              |   |
| 1                                                                                         |                     | U                    |              |   |