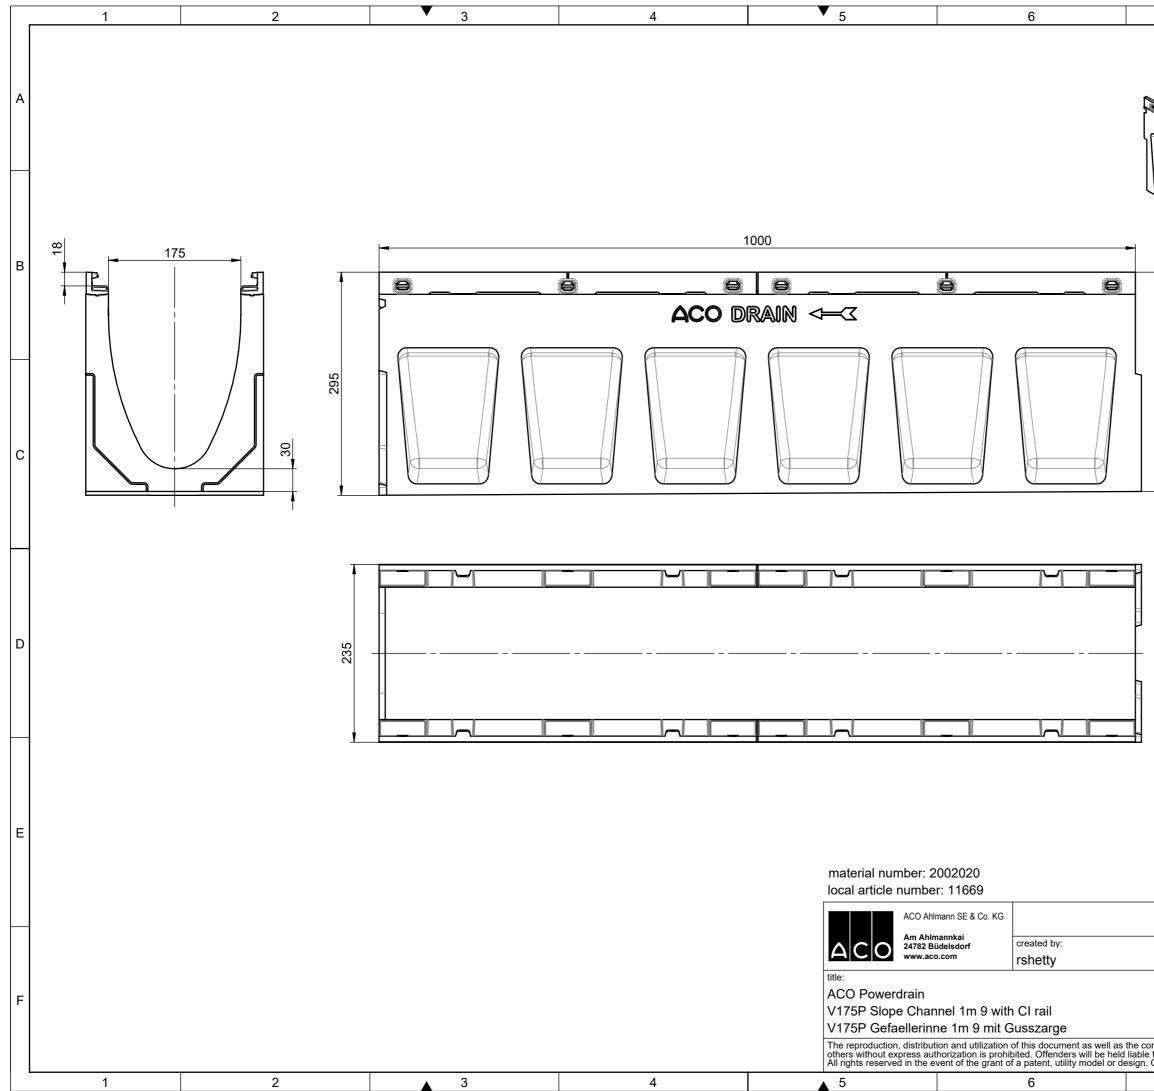

|                                                                                                 | 7                                |                                     | 8             |               |   |
|-------------------------------------------------------------------------------------------------|----------------------------------|-------------------------------------|---------------|---------------|---|
|                                                                                                 |                                  |                                     | 8             |               |   |
|                                                                                                 |                                  | ALE 1 : 10                          |               |               | A |
|                                                                                                 |                                  |                                     |               |               | В |
| 290                                                                                             |                                  |                                     |               |               | С |
|                                                                                                 |                                  |                                     |               |               | D |
|                                                                                                 | drawing-no.:                     | index:                              | documenttype: |               | E |
|                                                                                                 | <b>1162147-M</b><br>reviewed by: | 001                                 | marketing dr  | W.            |   |
|                                                                                                 | rshetty                          |                                     |               | 1:5           |   |
| serial-released                                                                                 |                                  |                                     |               |               | F |
| mmunication of its contents to<br>for the payment of damages.<br>Observe copyright by ISO 16016 |                                  | release date: sheet: 26.09.2022 1/1 |               | sheet:<br>1/1 |   |
|                                                                                                 | 7                                |                                     | 8             |               |   |
|                                                                                                 |                                  |                                     |               |               |   |