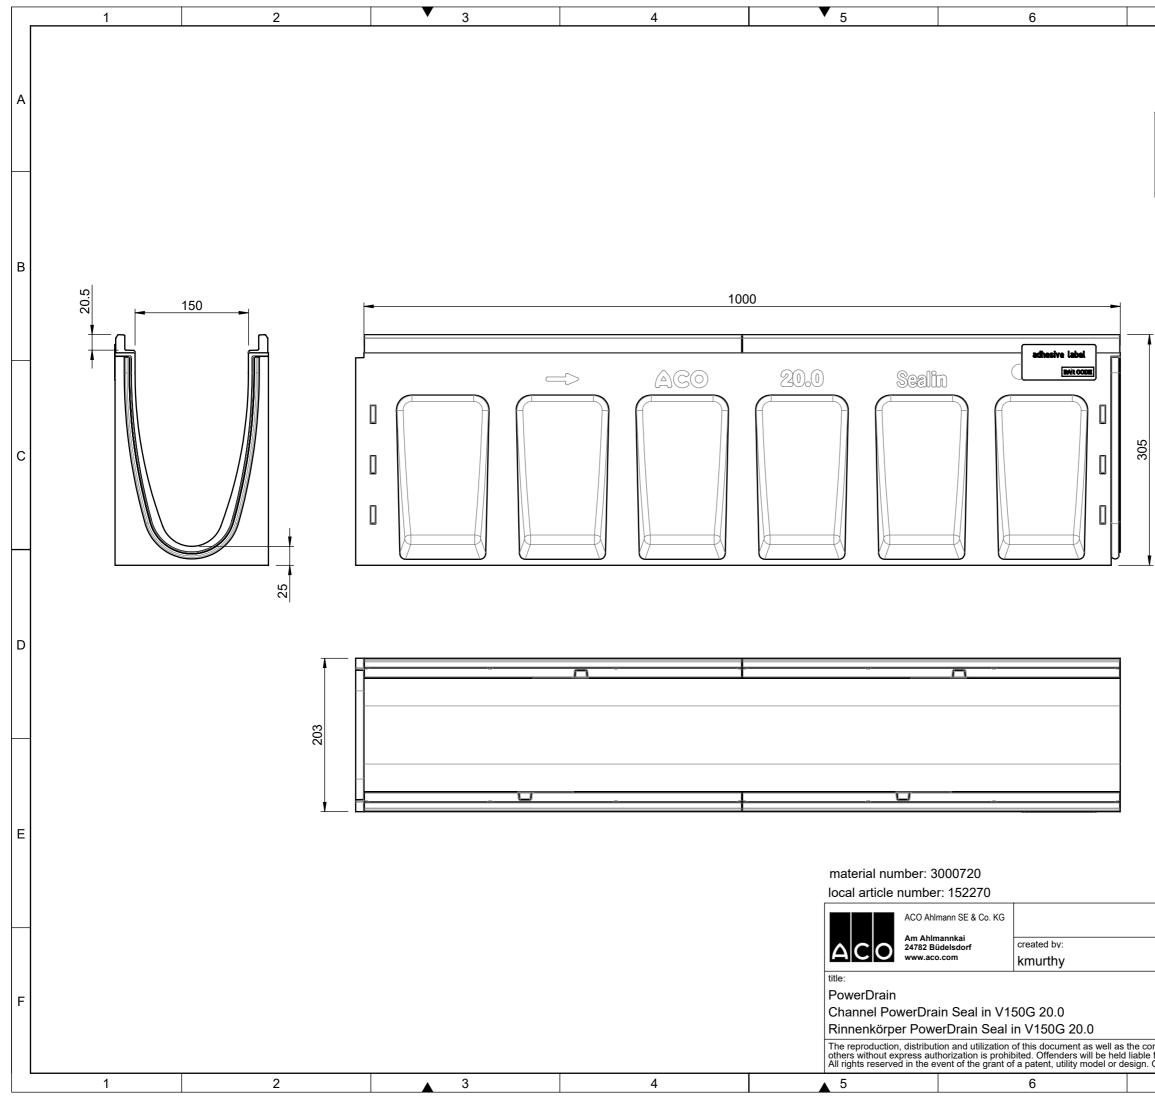

| 7                                                                                                |                                        | 8                             |               |   |
|--------------------------------------------------------------------------------------------------|----------------------------------------|-------------------------------|---------------|---|
|                                                                                                  | LE 1 : 10                              | ~                             |               |   |
|                                                                                                  |                                        |                               |               | A |
|                                                                                                  |                                        |                               |               | В |
|                                                                                                  |                                        |                               |               | С |
| <u>-</u>                                                                                         |                                        |                               |               | D |
|                                                                                                  |                                        |                               |               | E |
| drawing-no.:<br>1044550-M                                                                        | index:<br><b>004</b>                   | documenttype:<br>marketing dr | W.            |   |
| reviewed by:<br>kmurthy                                                                          |                                        | projection:ISO-E<br>+         | scale:<br>1:5 |   |
| serial-released                                                                                  |                                        |                               |               | F |
| ommunication of its contents to<br>for the payment of damages.<br>Observe copyright by ISO 16016 | release date: sheet:<br>15.02.2022 1/1 |                               |               |   |
| 7                                                                                                | 8                                      |                               |               |   |
|                                                                                                  | •                                      |                               |               |   |