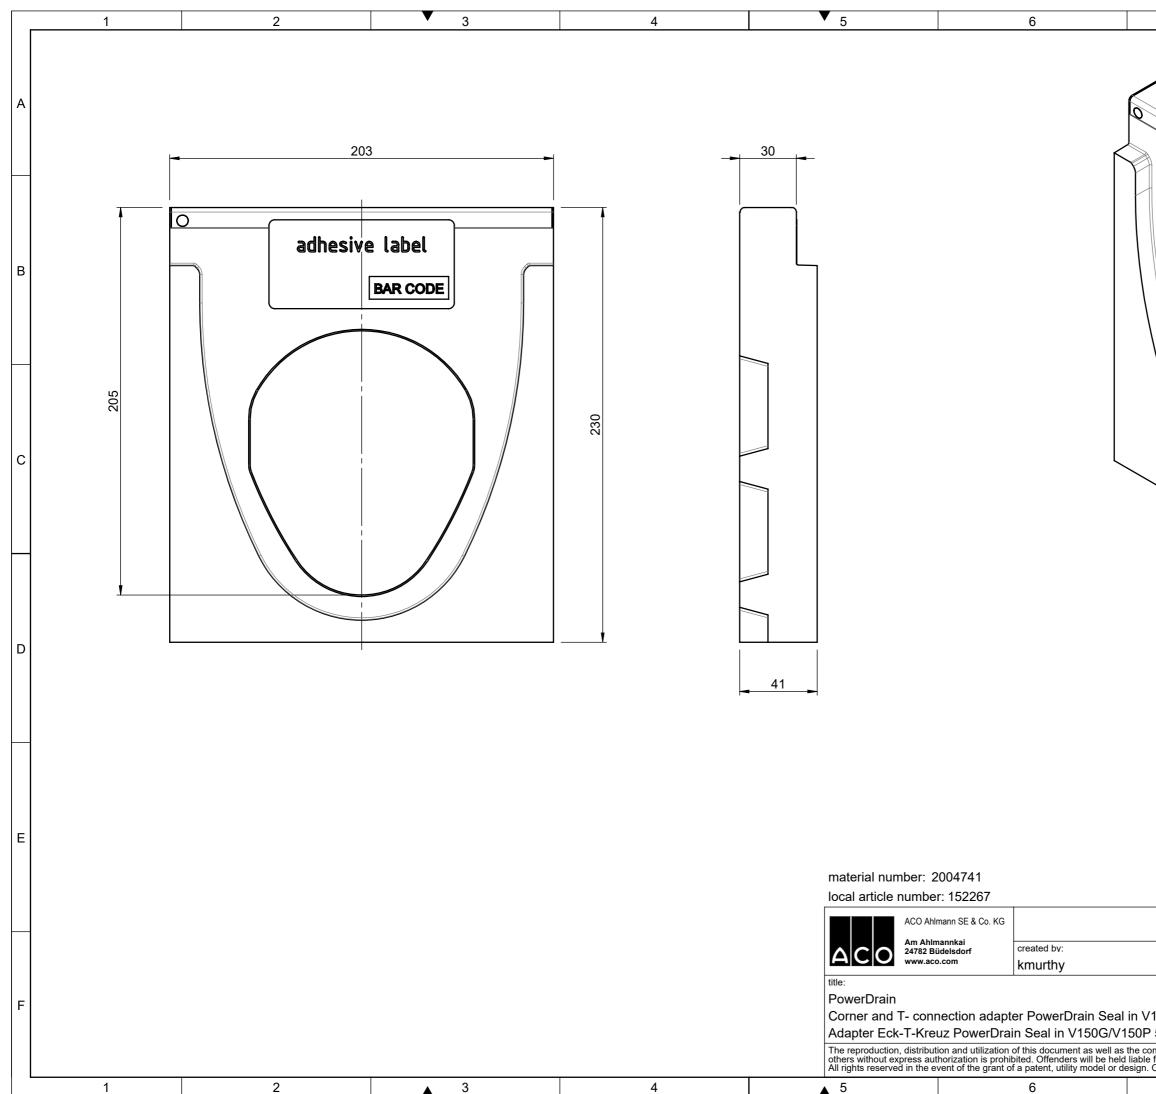

| 7                                                                                                                    | 8                                         | $\neg$ |
|----------------------------------------------------------------------------------------------------------------------|-------------------------------------------|--------|
|                                                                                                                      |                                           | 4      |
| adhesive label                                                                                                       |                                           | 3      |
|                                                                                                                      |                                           | C      |
|                                                                                                                      |                                           | C      |
|                                                                                                                      |                                           | Ξ      |
| drawing-no.:<br>1056134-M                                                                                            | index: documenttype:   004 marketing drw. | _      |
| reviewed bv:<br>kmurthy                                                                                              | projection:ISO-E scale:                   |        |
| Serial-released<br>(150G/V150P 5.0 with Powder coated Galv. Steel rail<br>2 5.0 mit pulverbeschichtet verzinkt Zarge |                                           | F      |
| ommunication of its contents to<br>e for the payment of damages.<br>Observe copyright by ISO 16016                   | release date: sheet: 16.02.2022 1/1       |        |
| 7                                                                                                                    | 8                                         |        |