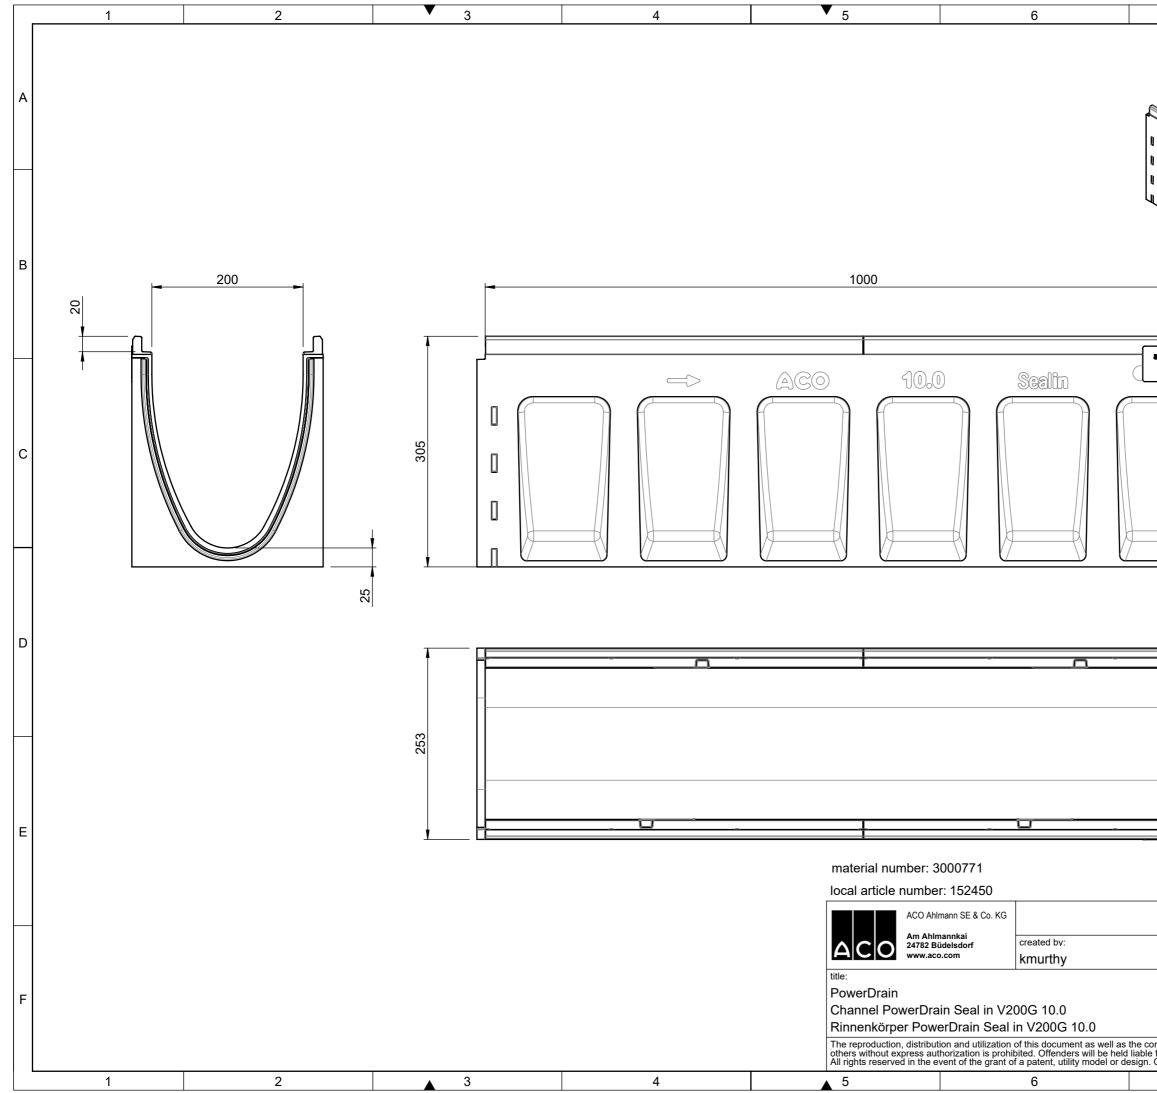

| 7                                                                                                |                                        | 8                |        |   |
|--------------------------------------------------------------------------------------------------|----------------------------------------|------------------|--------|---|
| SC                                                                                               | ALE 1 : 10                             | )                |        |   |
|                                                                                                  |                                        |                  | ļ      | 4 |
|                                                                                                  |                                        |                  |        | В |
|                                                                                                  |                                        |                  | (      | 0 |
|                                                                                                  |                                        |                  | ſ      | D |
|                                                                                                  |                                        |                  | E      | Ξ |
| drawing-no.:                                                                                     | index:                                 | documenttype:    |        |   |
| 1078883-M<br>reviewed by:                                                                        | 004                                    | projection:ISO-E | scale: | _ |
| kmurthy                                                                                          |                                        |                  | 1:5    |   |
|                                                                                                  | seria                                  | al-release       | d F    | F |
|                                                                                                  |                                        |                  |        |   |
| ommunication of its contents to<br>for the payment of damages.<br>Observe copyright by ISO 16016 | release date: sheet:<br>15.02.2022 1/1 |                  |        |   |
| 7                                                                                                |                                        | 8                |        |   |
|                                                                                                  |                                        |                  |        |   |