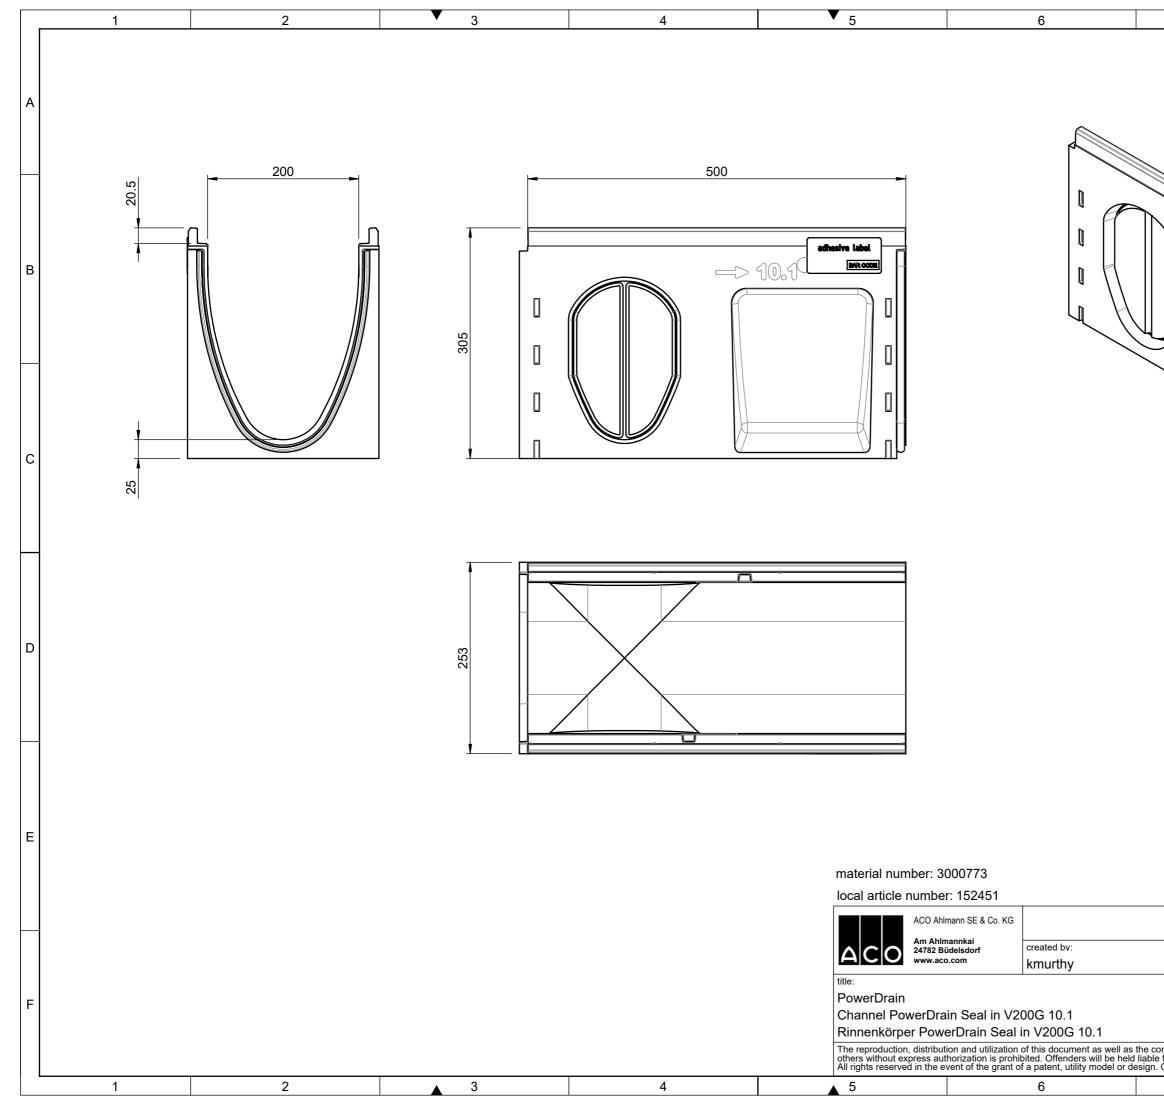

| Image: second | 7                                                                                                    |       | 8                |        |   |
|-------------------------------------------------------------------------------------------------------------------------------------------------------------------------------------------------------------------------------------------------------------------------------------------------------------------------------------------------------------------------------------------------------------------------------------------------------------------------------------------------------------------------------------------------------------------------------------------------------------------------------------------------------------------------------------------------------------------------------------------------------------------------------------------------------------------------------------------------------------------------------------------------------------------------------------------------------------------------------------------------------------------------------------------------------------------------------------------------------------------------------------------------------------------------------------------------------------------------------------------------------------------------------------------------------------------------------------------------------------------------------------------------------------------------------------------------------------------------------------------------------------------------------------------------------------------------------------------------------------------------------------------------------------------------------------------------------------------------------------------------------------------------------------------------------------------------------------------------------------------------------------------------------------------------------------------------------------------------------------------------------------------------------------------------------------------------------------------------|------------------------------------------------------------------------------------------------------|-------|------------------|--------|---|
| drawing-no::   index:   document/ype:     1080008-M   004   marketing drw.     reviewed bv:   projection:150-E   scale:     kmurthy   t-1   1.5     serial-released   F                                                                                                                                                                                                                                                                                                                                                                                                                                                                                                                                                                                                                                                                                                                                                                                                                                                                                                                                                                                                                                                                                                                                                                                                                                                                                                                                                                                                                                                                                                                                                                                                                                                                                                                                                                                                                                                                                                                         |                                                                                                      |       |                  |        | A |
| drawing-no::   index:   documenttype:     1080008-M   004   marketing drw.     reviewed bv:   projection:ISO-E   scale:     kmurthy   IS   scale:     1:5   serial-released   F                                                                                                                                                                                                                                                                                                                                                                                                                                                                                                                                                                                                                                                                                                                                                                                                                                                                                                                                                                                                                                                                                                                                                                                                                                                                                                                                                                                                                                                                                                                                                                                                                                                                                                                                                                                                                                                                                                                 |                                                                                                      |       |                  | ]      | В |
| drawing-no.:   index:   documenttype:     1080008-M   004   marketing drw.     reviewed bv:   projection:ISO-E   scale:     kmurthy   I:5   scale:     Serial-released   F                                                                                                                                                                                                                                                                                                                                                                                                                                                                                                                                                                                                                                                                                                                                                                                                                                                                                                                                                                                                                                                                                                                                                                                                                                                                                                                                                                                                                                                                                                                                                                                                                                                                                                                                                                                                                                                                                                                      |                                                                                                      |       |                  |        | с |
| drawing-no.:   index:   documenttype:     1080008-M   004   marketing drw.     reviewed bv:   projection:ISO-E   scale:     kmurthy   for the second seco                                                                                                                                                                                       |                                                                                                      |       |                  |        | D |
| 1080008-M   004   marketing drw.     reviewed by:   projection:ISO-E   scale:     kmurthy   Image: Second scale sc                                                                                                                              |                                                                                                      |       |                  |        | E |
| reviewed by: projection:ISO-E scale:   kmurthy ++ ++   Serial-released F                                                                                                                                                                                                                                                                                                                                                                                                                                                                                                                                                                                                                                                                                                                                                                                                                                                                                                                                                                                                                                                                                                                                                                                                                                                                                                                                                                                                                                                                                                                                                                                                                                                                                                                                                                                                                                                                                                                                                                                                                        |                                                                                                      |       |                  | rw.    |   |
| serial-released F                                                                                                                                                                                                                                                                                                                                                                                                                                                                                                                                                                                                                                                                                                                                                                                                                                                                                                                                                                                                                                                                                                                                                                                                                                                                                                                                                                                                                                                                                                                                                                                                                                                                                                                                                                                                                                                                                                                                                                                                                                                                               |                                                                                                      |       | projection:ISO-E | scale: |   |
| release date: sheet:<br>e for the payment of damages.<br>. Observe copyright by ISO 16016<br>7 8                                                                                                                                                                                                                                                                                                                                                                                                                                                                                                                                                                                                                                                                                                                                                                                                                                                                                                                                                                                                                                                                                                                                                                                                                                                                                                                                                                                                                                                                                                                                                                                                                                                                                                                                                                                                                                                                                                                                                                                                |                                                                                                      | seria | al-release       |        |   |
| 7 8                                                                                                                                                                                                                                                                                                                                                                                                                                                                                                                                                                                                                                                                                                                                                                                                                                                                                                                                                                                                                                                                                                                                                                                                                                                                                                                                                                                                                                                                                                                                                                                                                                                                                                                                                                                                                                                                                                                                                                                                                                                                                             | ommunication of its contents to<br>e for the payment of damages.<br>. Observe copyright by ISO 16016 |       |                  |        |   |
|                                                                                                                                                                                                                                                                                                                                                                                                                                                                                                                                                                                                                                                                                                                                                                                                                                                                                                                                                                                                                                                                                                                                                                                                                                                                                                                                                                                                                                                                                                                                                                                                                                                                                                                                                                                                                                                                                                                                                                                                                                                                                                 |                                                                                                      |       |                  |        | - |